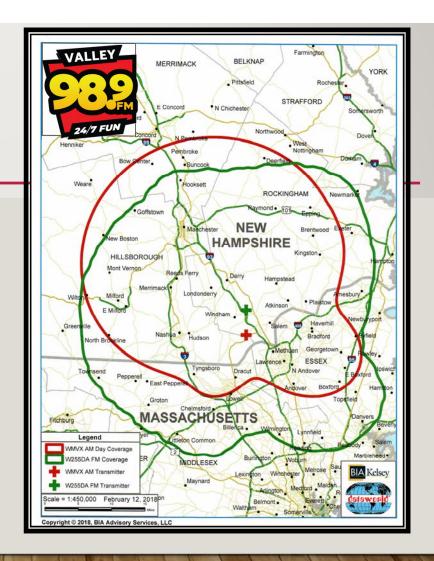

rrimack Valley. The Valley 98.9FM signal reaches close to 1 million people. \*Broadcasting over the air, online and on smartphones via our Listen Live feature, you can hear us everywhere.

Radio is a prime way to enhance your advertising campaign. Since the average radio listeners spends more than 13 hours each week\*\* with their favorite radio stations, it's easy to generate enough message frequency to get them to visit your website or stop by your shop or business to purchase your products or services.

According to the Pew Research Center, "traditional AM/FM radio... continues to reach the overwhelming majority of the American public. Audio as a platform is stronger than ever as more and more ways to listen continue to emerge."

# Valley 98.9FM Coverage Maps



You Know all the Songs



#### Here's what people are saying about us



#### HERE'S WHAT PEOPLE ARE SAYING ABOUT US ON FACEBOOK!

Sharon, Derry, NH "It's the best station. I love the music they play!"

Brian, Lowell "Awesome Music!!!"

Christine, Nashua, NH: "I recently came across your station and I'm so glad I did. You're now my go-to radio station. Thanks for all the great memories!"

<u>Dan</u>, <u>Andover</u> "This is an amazing radio station. It's not the same old music over and over again. Keep up the good work."

<u>David, Haverhill</u> "Love your station. Hope you guys stick around for a long time."

Lauren, Salem, NH "THE best station!"

Raymond, Methuen "Great radio station. Playing all good songs we grew up with."

Deb , Plaistow, NH "I love 98.9!"

Kathy, Haverhill "So happy to have found this stati